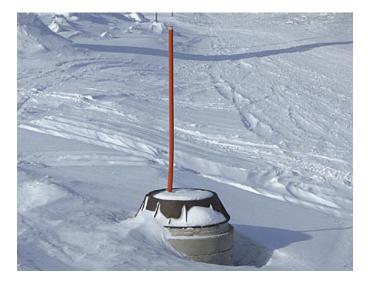

## SteelCor™ Culvert Markers

Armtec **SteelCor™ CSP Culvert Markers** are low cost solutions that readily identify the ends of drains, culverts, and the locations of various other utilities in winter months.

The bright orange tubing of the SteelCor CSP Culvert Markers alerts snow removal machine operators of the exact culvert or utility location when clearing and ditching before spring run off. SteelCor CSP Culvert Markers affix to utilities with culvert clamps and fit on all existing competitors' clamps.

Easily recognized, SteelCor CSP Culvert Markers help towns and municipalities save costs on expensive repairs and replacements on damaged utilities and culverts. For recreational snowmobilers and ATV operators, the SteelCor Culvert Markers ideally serve as safety devices warning of obstacles to avoid against serious accidents and injury.