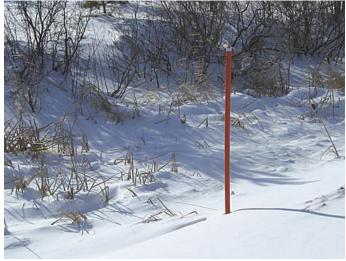

The bright orange tubing of the SteelCor CSP Culvert Markers alerts snow removal machine operators of the exact culvert or utility location when clearing and ditching before spring run off. SteelCor CSP Culvert Markers affix to utilities with culvert clamps and fit on all existing competitors' clamps.

Easily recognized, SteelCor CSP Culvert Markers help towns and municipalities save costs on expensive repairs and replacements on damaged utilities and culverts. For recreational snowmobilers and ATV operators, the SteelCor Culvert Markers ideally serve as safety devices warning of obstacles to avoid against serious accidents and injury.