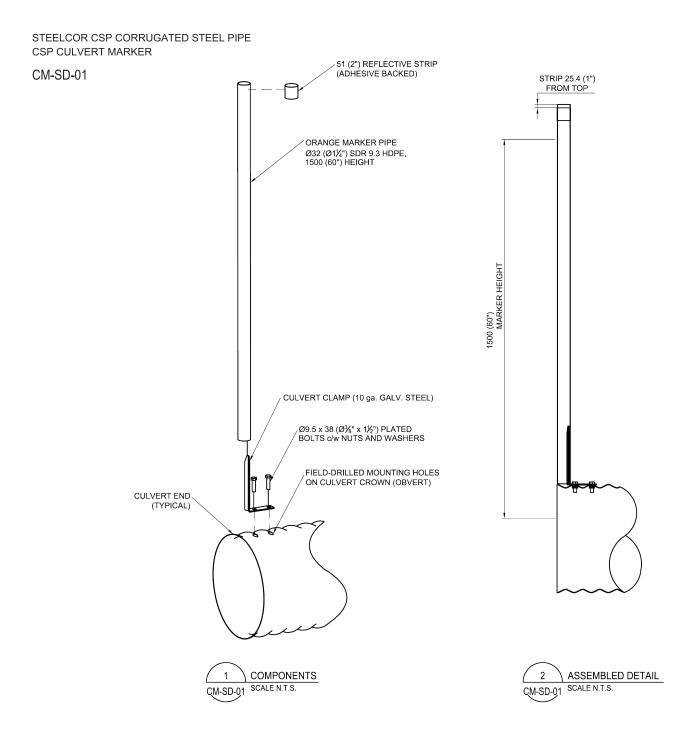

## SteelCor™ Culvert Markers

Armtec **SteelCor™ CSP Culvert Markers** are low cost solutions that readily identify the ends of drains, culverts, and the locations of various other utilities in winter months.

The bright orange tubing of the SteelCor CSP Culvert Markers alerts snow removal machine operators of the exact culvert or utility location when clearing and ditching before spring run off. SteelCor CSP Culvert Markers affix to utilities with culvert clamps and fit on all existing competitors' clamps.