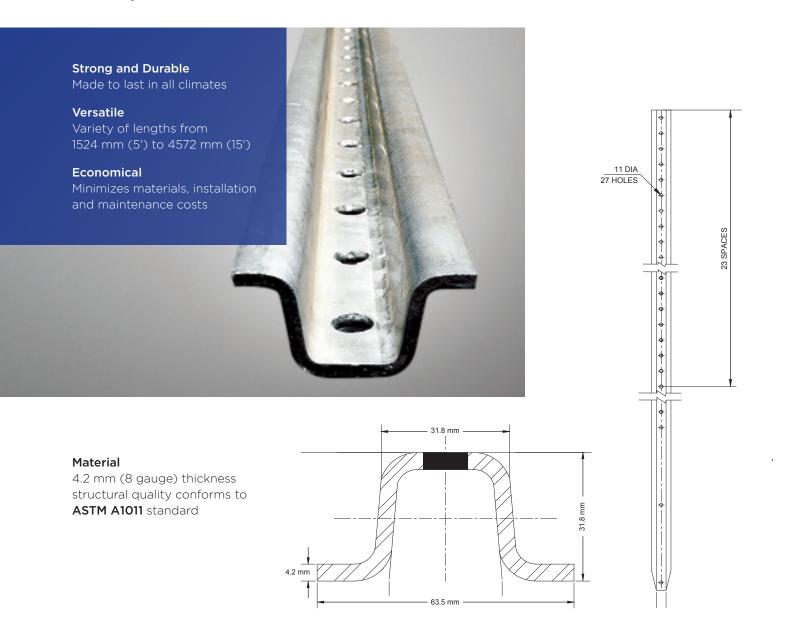

## **Steel Sign Posts**

Sign posts that are built to last. Armtec offers a full range of products to complement municipal and highway construction, while making our roadways safer.

Armtec is a leading national manufacturer of a comprehensive range of infrastructure products and engineered construction solutions for customers in a diverse cross-section of industries. With operations coast to coast, we are a trusted partner for transportation, public works, forestry, oil and gas, and mining operations throughout the country and abroad. Since 1908 our commitment to quality, customer service and innovation has set the benchmark in the Canadian drainage and bridge landscape.